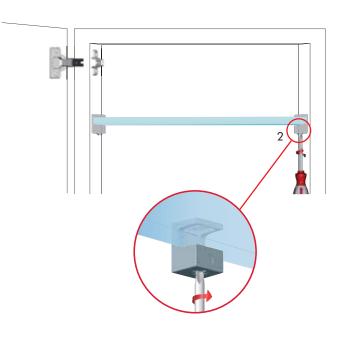

#### INSTALLATION

Assembling with smooth pin

Assembling with alternative fixing options to achieve horizontal connection

#### SHELF INSTALLATION