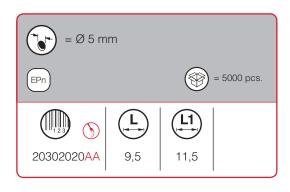

- For Glass Shelves 5-6mm thick
- For Glass Shelves up to 8mm thickness

Three different types of installation available:

- Ø 5mm Pin
- With 3,5x12mm countersunk head wood screw
- With M4x16mm countersunk head screw

Zinc alloy and engineering plastic rubber

In accordance with the regulation UNI EN 14749/05 REGISTERED DESIGN