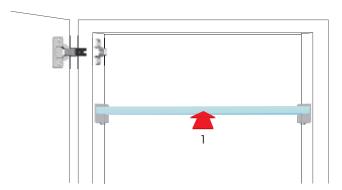

the shelves pre-mounted. Provided with two layers of soft engineering plastic on both the upper and the lower side, it perfectly locks the shelf, and reduces the risk of damage to the shelf. Locking and unlocking the shelf is absolutely fast and easy with KRISTAL. KRISTAL is available in 2 versions:

- For Glass Shelves 5-6mm thick
- For Glass Shelves up to 8mm thickness

Three different types of installation available:

- Ø 5mm Pin
- With 3,5x12mm countersunk head wood screw
- With M4x16mm countersunk head screw

Zinc alloy and engineering plastic rubber

In accordance with the regulation UNI EN 14749/05 REGISTERED DESIGN













#### INSTALLATION

Assembling with smooth pin

Assembling with alternative fixing options to achieve horizontal connection







#### SHELF INSTALLATION



#### SHELF REMOVAL FOR NEW REPOSITIONING































## **KRISTAL FIXING ACCESSORIES**





































www.italianaferramenta.com