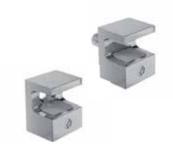

## **KRISTAL**

KRISTAL is the new glass shelf support conceived by Italiana Ferramenta Srl, boasting a unique design with its modern and fresh aesthetics.

KRISTAL is a safe shelf support that allows the furniture to be delivered with the shelves pre-mounted. Provided with two layers of soft engineering plastic on both the upper and the lower side, it perfectly locks the shelf, and reduces the risk of damage to the shelf. Locking and unlocking the shelf is absolutely fast and easy with KRISTAL. KRISTAL is available in 2 versions:

- For Glass Shelves 5-6mm thick
- For Glass Shelves up to 8mm thickness

Three different types of installation available:

- Ø 5mm Pin
- With 3,5x12mm countersunk head wood screw
- With M4x16mm countersunk head screw