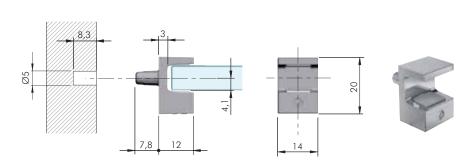

## **KRISTAL**

KRISTAL is the new glass shelf support conceived by Italiana Ferramenta Srl, boasting a unique design with its modern and fresh aesthetics.

KRISTAL is a safe shelf support that allows the furniture to be delivered with the shelves pre-mounted. Provided with two layers of soft engineering plastic on both the upper and the lower side, it perfectly locks the shelf, and reduces the risk of damage to the shelf. Locking and unlocking the shelf is absolutely fast and easy with KRISTAL. KRISTAL is available in 2 versions:

- For Glass Shelves 5-6mm thick
- For Glass Shelves up to 8mm thickness

Three different types of installation available:

- Ø 5mm Pin
- With 3,5x12mm countersunk head wood screw
- With M4x16mm countersunk head screw

Zinc alloy and engineering plastic rubber

In accordance with the regulation UNI EN 14749/05 REGISTERED DESIGN