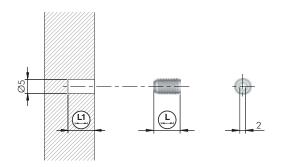

- For Glass Shelves 5-6mm thick
- For Glass Shelves up to 8mm thickness

Three different types of installation available:

- Ø 5mm Pin
- With 3,5x12mm countersunk head wood screw
- With M4x16mm countersunk head screw

Zinc alloy and engineering plastic rubber

In accordance with the regulation UNI EN 14749/05 REGISTERED DESIGN