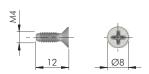

- For Glass Shelves 5-6mm thick
- For Glass Shelves up to 8mm thickness

Three different types of installation available:

- Ø 5mm Pin
- With 3,5x12mm countersunk head wood screw
- With M4x16mm countersunk head screw