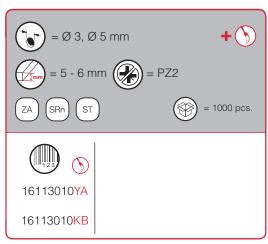

### **SYMBOLS**

= SHELF SAFELY LOCKED DURING TRANSPORTATION AND AT HOME.

= ANTI-TURNOVER LOCKING SYSTEM

= NORMS / PATENTS

= PHILLIPS / POZIDRIV

= NEWTON

= PART.NO

= HEXAGONAL SOCKET

= FRICTION

= PCS. PER PACKAGE

= BLADE SLOT

= AUTOMATIC

= COMBI SLOT

= DROP DOWN

= CAPACITY LOADING

= COUNTERSUNK HEAD

= STANDARD HINGE

= WOOD / GLASS THICKNESS

= FLANGE HEAD

= PAN HEAD

= KIMANA HINGE

= DIAMETER

= HOLE DIAMETER

= FLAT HEAD

= FLAP HINGE

= LENGTH

= TRILOBULAR SCREW

= WITH SPRING

= HEIGHT

= SELF-TAPPING SCREW

= WITHOUT SPRING

= RIGHT VERSION

= EURO THREAD

= REVERSED SPRING

= LEFT VERSION

= METRIC THREAD

= PRE-INSERTED SCREW

= FOR ROUND TUBE

= SETTING CODE

= PRE-INSERTED SCREW AND SPREADING BUSH

= FOR OVAL TUBE

= PCS. PER PAD

= CUT ON REQUEST

= WITH BUFFER

= SELF ADHESIVE

= WITH MAGNET

= WITH FLANGE

NOTE: Printing errors and omissions may exist despite our best efforts to ensure accurancy. We reserve the right to alter specifications without notice.