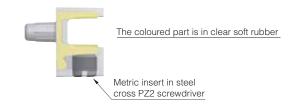

## **KRISTAL**

KRISTAL is the new glass shelf support conceived by Italiana Ferramenta Srl, boasting a unique design with its modern and fresh aesthetics.

KRISTAL is a safe shelf support that allows the furniture to be delivered with the shelves pre-mounted. Provided with two layers of soft engineering plastic on both the upper and the lower side, it perfectly locks the shelf, and reduces the risk of damage to the shelf. Locking and unlocking the shelf is absolutely fast and easy with KRISTAL. KRISTAL is available in 2 versions:

- For Glass Shelves 5-6mm thick
- For Glass Shelves up to 8mm thickness

Three different types of installation available:

- Ø 5mm Pin
- With 3,5x12mm countersunk head wood screw
- With M4x16mm countersunk head screw