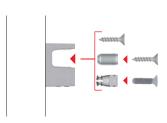

- For Glass Shelves 5-6mm thick
- For Glass Shelves up to 8mm thickness

Three different types of installation available:

- Ø 5mm Pin
- With 3,5x12mm countersunk head wood screw
- With M4x16mm countersunk head screw

Zinc alloy and engineering plastic rubber

In accordance with the regulation UNI EN 14749/05 REGISTERED DESIGN