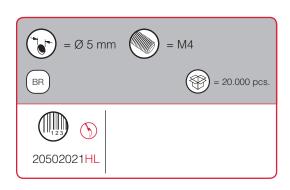

- For Glass Shelves 5-6mm thick
- For Glass Shelves up to 8mm thickness

Three different types of installation available:

- Ø 5mm Pin
- With 3,5x12mm countersunk head wood screw
- With M4x16mm countersunk head screw