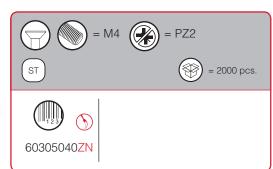

- For Glass Shelves 5-6mm thick
- For Glass Shelves up to 8mm thickness

Three different types of installation available:

- Ø 5mm Pin
- With 3,5x12mm countersunk head wood screw
- With M4x16mm countersunk head screw

Zinc alloy and engineering plastic rubber

In accordance with the regulation UNI EN 14749/05 REGISTERED DESIGN