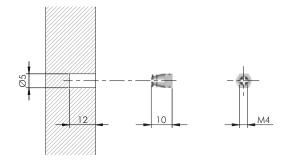

- For Glass Shelves 5-6mm thick
- For Glass Shelves up to 8mm thickness

Three different types of installation available:

- Ø 5mm Pin
- With 3,5x12mm countersunk head wood screw
- With M4x16mm countersunk head screw

Zinc alloy and engineering plastic rubber

In accordance with the regulation UNI EN 14749/05 REGISTERED DESIGN