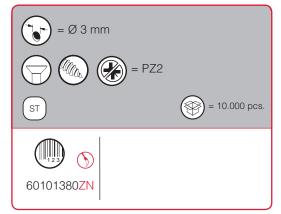

- For Glass Shelves 5-6mm thick
- For Glass Shelves up to 8mm thickness

Three different types of installation available:

- Ø 5mm Pin
- With 3,5x12mm countersunk head wood screw
- With M4x16mm countersunk head screw

Zinc alloy and engineering plastic rubber

In accordance with the regulation UNI EN 14749/05 REGISTERED DESIGN