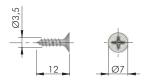

- For Glass Shelves 5-6mm thick
- For Glass Shelves up to 8mm thickness

Three different types of installation available:

- Ø 5mm Pin
- With 3,5x12mm countersunk head wood screw
- With M4x16mm countersunk head screw

## **KRISTAL FIXING ACCESSORIES**

www.italianaferramenta.com