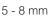

- For Glass Shelves 5-6mm thick
- For Glass Shelves up to 8mm thickness

Three different types of installation available:

- Ø 5mm Pin
- With 3,5x12mm countersunk head wood screw
- With M4x16mm countersunk head screw