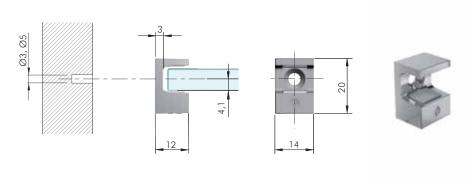

## **KRISTAL**

KRISTAL is the new glass shelf support conceived by Italiana Ferramenta Srl, boasting a unique design with its modern and fresh aesthetics.

KRISTAL is a safe shelf support that allows the furniture to be delivered with the shelves pre-mounted. Provided with two layers of soft engineering plastic on both the upper and the lower side, it perfectly locks the shelf, and reduces the risk of damage to the shelf. Locking and unlocking the shelf is absolutely fast and easy with KRISTAL. KRISTAL is available in 2 versions:

- For Glass Shelves 5-6mm thick
- For Glass Shelves up to 8mm thickness

Three different types of installation available:

- Ø 5mm Pin
- With 3,5x12mm countersunk head wood screw
- With M4x16mm countersunk head screw

Zinc alloy and engineering plastic rubber

In accordance with the regulation UNI EN 14749/05 REGISTERED DESIGN