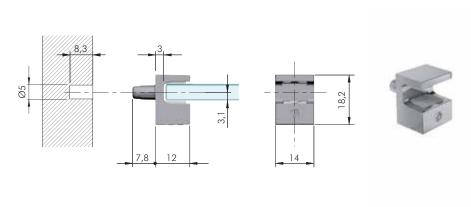

## **KRISTAL**

KRISTAL is the new glass shelf support conceived by Italiana Ferramenta Srl, boasting a unique design with its modern and fresh aesthetics.

KRISTAL is a safe shelf support that allows the furniture to be delivered with the shelves pre-mounted. Provided with two layers of soft engineering plastic on both the upper and the lower side, it perfectly locks the shelf, and reduces the risk of damage to the shelf. Locking and unlocking the shelf is absolutely fast and easy with KRISTAL. KRISTAL is available in 2 versions:

- For Glass Shelves 5-6mm thick
- For Glass Shelves up to 8mm thickness

Three different types of installation available:

- Ø 5mm Pin
- With 3,5x12mm countersunk head wood screw
- With M4x16mm countersunk head screw

Zinc alloy and engineering plastic rubber

In accordance with the regulation UNI EN 14749/05 REGISTERED DESIGN