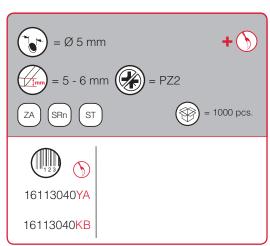

- For Glass Shelves 5-6mm thick
- For Glass Shelves up to 8mm thickness

Three different types of installation available:

- Ø 5mm Pin
- With 3,5x12mm countersunk head wood screw
- With M4x16mm countersunk head screw

Zinc alloy and engineering plastic rubber

In accordance with the regulation UNI EN 14749/05 REGISTERED DESIGN