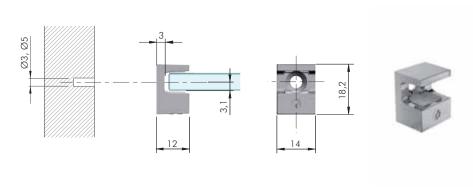

- For Glass Shelves 5-6mm thick
- For Glass Shelves up to 8mm thickness

Three different types of installation available:

- Ø 5mm Pin
- With 3,5x12mm countersunk head wood screw
- With M4x16mm countersunk head screw

Zinc alloy and engineering plastic rubber

In accordance with the regulation UNI EN 14749/05 REGISTERED DESIGN