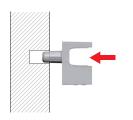

#### INSTALLATION

Assembling with smooth pin

Assembling with alternative fixing options to achieve horizontal connection