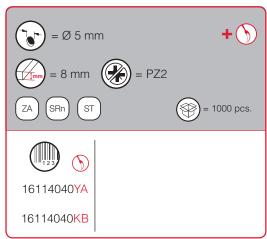

- For Glass Shelves 5-6mm thick
- For Glass Shelves up to 8mm thickness

Three different types of installation available:

- Ø 5mm Pin
- With 3,5x12mm countersunk head wood screw
- With M4x16mm countersunk head screw

Zinc alloy and engineering plastic rubber

In accordance with the regulation UNI EN 14749/05 REGISTERED DESIGN