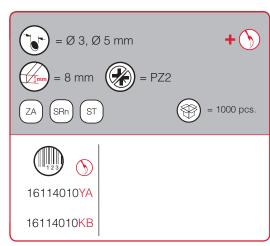

- For Glass Shelves 5-6mm thick
- For Glass Shelves up to 8mm thickness

Three different types of installation available:

- Ø 5mm Pin
- With 3,5x12mm countersunk head wood screw
- With M4x16mm countersunk head screw

Zinc alloy and engineering plastic rubber

In accordance with the regulation UNI EN 14749/05 REGISTERED DESIGN