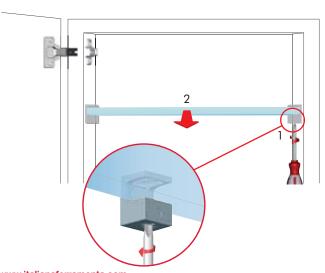

layers of soft engineering plastic on both the upper and the lower side, it perfectly locks the shelf, and reduces the risk of damage to the shelf. Locking and unlocking the shelf is absolutely fast and easy with KRISTAL. KRISTAL is available in 2 versions:

- For Glass Shelves 5-6mm thick
- For Glass Shelves up to 8mm thickness

Three different types of installation available:

- Ø 5mm Pin
- With 3,5x12mm countersunk head wood screw
- With M4x16mm countersunk head screw

Zinc alloy and engineering plastic rubber

In accordance with the regulation UNI EN 14749/05 REGISTERED DESIGN













#### INSTALLATION

Assembling with smooth pin

Assembling with alternative fixing options to achieve horizontal connection







#### SHELF INSTALLATION



#### SHELF REMOVAL FOR NEW REPOSITIONING































## **KRISTAL FIXING ACCESSORIES**





































www.italianaferramenta.com