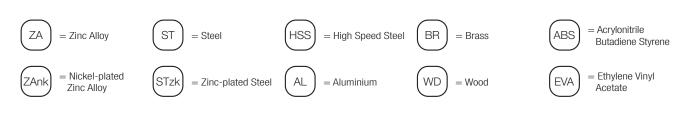

## **MATERIALS**

= OTHER FINISHES AVAILABLE

| EPwg | = Water Green Engineering Plastic | SRb | = Black Soft Rubber |
|------|-----------------------------------|-----|---------------------|
|      |                                   |     | ,                   |
|      |                                   |     |                     |