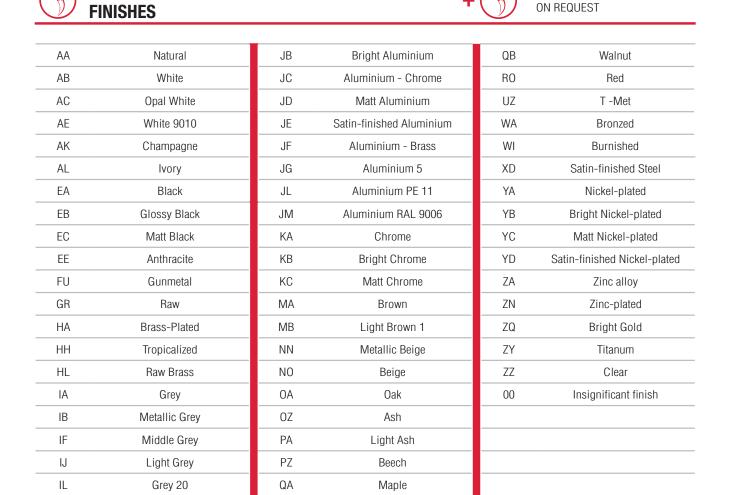

= EURO THREAD



= REVERSED SPRING



= LEFT VERSION



= METRIC THREAD



= PRE-INSERTED SCREW



= FOR ROUND TUBE



= SETTING CODE



= PRE-INSERTED SCREW AND SPREADING BUSH



= FOR OVAL TUBE



= PCS. PER PAD

= CUT ON REQUEST



= WITH BUFFER



= SELF ADHESIVE



= WITH MAGNET



= WITH FLANGE

NOTE: Printing errors and omissions may exist despite our best efforts to ensure accurancy. We reserve the right to alter specifications without notice.

## **MATERIALS**





= OTHER FINISHES AVAILABLE

| EPwg | = Water Green Engineering Plastic | SRb | = Black Soft Rubber |
|------|-----------------------------------|-----|---------------------|
|      |                                   |     | ,                   |
|      |                                   |     |                     |







## **KRISTAL**

KRISTAL is the new glass shelf support conceived by Italiana Ferramenta Srl, boasting a unique design with its modern and fresh aesthetics.

KRISTAL is a safe shelf support that allows the furniture to be delivered with the shelves pre-mounted. Provided with two layers of soft engineering plastic on both the upper and the lower side, it perfectly locks the shelf, and reduces the risk of damage to the shelf. Locking and unlocking the shelf is absolutely fast and easy with KRISTAL. KRISTAL is available in 2 versions:

- For Glass Shelves 5-6mm thick
- For Glass Shelves up to 8mm thickness

Three different types of installation available:

- Ø 5mm Pin
- With 3,5x12mm countersunk head wood screw
- With M4x16mm countersunk head screw

Zinc alloy and engineering plastic rub