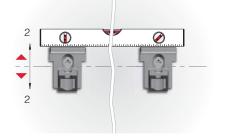

# BRACKET ALIGNMENT

= PZ2

16220080JM

16220080KB

16220080YD

SRw

Glass shelves

Shelf is clamped between