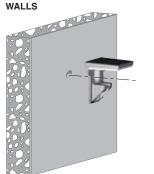

Light Ash IJ Light Grey ΡZ Beech

Maple

QA

# **KALABRONE MINI**



# **KALABRONE MINI**

KALABRONE MINI is the new shelf support for free-standing shelves created by Italiana Ferramenta Srl. Boasting a captivating design, it perfectly meets the actual market demands.

It is suitable for shelves from 5 to 10mm thick. Its solid structure guarantees a capacity loading of 6 Kg, including the weight of the glass shelf, for each support with a shelf 150mm deep.

KALABRONE MINI comes with a vertical adjustment through the oval hole positioned on the upper bracket.

The soft element made of engineering plastic positioned on the upper and the lower bracket guarantees a perfect adhesion to the shelf, thus avoiding that the shelf is accidentally removed.



## WOOD PANEL



SOLID AND PLASTERBOARD



# BRACKET ALIGNMENT



= PZ2

16220080JM

16220080KB

16220080YD

SRw

Glass shelves



Shelf is clamped between

a layer of white soft rubber on both the lower and upper

= 100 pcs.

Recommended fixing countersunk screw type - head Ø 5 mm max.

It is the responsibility of the customer:

to ensure that the wall is of a suitable quality to hold the shelf fixing in place.
to use the proper hardware fittings according to the construction of the wall.

For more specific information, please refer to the WARNINGS section at the end of the catalogue.

COMBINATION SHELF LOAD AND SHELF DEPTH

# SHELF LOCKING



Note: KALABRONE MINI is supplied individually bagged with fitting guide. www.italianaferramenta.com











www.italianaferramenta.com