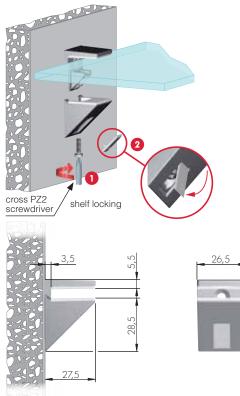

KALABRONE MINI comes with a vertical adjustment through the oval hole positioned on the upper bracket.

The soft element made of engineering plastic positioned on the upper and the lower bracket guarantees a perfect adhesion to the shelf, thus avoiding that the shelf is accidentally removed.

# SHELF LOCKING

Note: KALABRONE MINI is supplied individually bagged with fitting guide. www.italianaferramenta.com

www.italianaferramenta.com