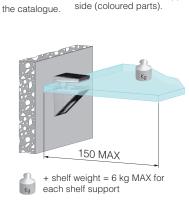

# **KALABRONE MINI**

KALABRONE MINI is the new shelf support for free-standing shelves created by Italiana Ferramenta Srl. Boasting a captivating design, it perfectly meets the actual market demands.

It is suitable for shelves from 5 to 10mm thick. Its solid structure guarantees a capacity loading of 6 Kg, including the weight of the glass shelf, for each support with a shelf 150mm deep.

# BRACKET ALIGNMENT

= PZ2

16220080JM

16220080KB

16220080YD

SRw

Glass shelves

Shelf is clamped between

a layer of white soft rubber on both the lower and upper

= 100 pcs.

Recommended fixing countersunk screw type - head Ø 5 mm max.

It is the responsibility of the customer:

to ensure that the wall is of a suitable quality to hold the shelf fixing in place.
to use the proper hardware fittings according to the construction of the wall.