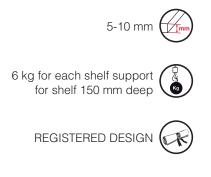

# **KALABRONE MINI**

KALABRONE MINI is the new shelf support for free-standing shelves created by Italiana Ferramenta Srl. Boasting a captivating design, it perfectly meets the actual market demands.

It is suitable for shelves from 5 to 10mm thick. Its solid structure guarantees a capacity loading of 6 Kg, including the weight of the glass shelf, for each support with a shelf 150mm deep.