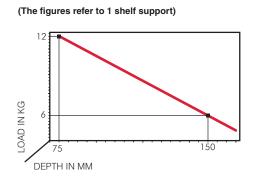

# **KALABRONE MINI**

KALABRONE MINI is the new shelf support for free-standing shelves created by Italiana Ferramenta Srl. Boasting a captivating design, it perfectly meets the actual market demands.

It is suitable for shelves from 5 to 10mm thick. Its solid structure guarantees a capacity loading of 6 Kg, including the weight of the glass shelf, for each support with a shelf 150mm deep.

For more specific information, please refer to the WARNINGS section at the end of the catalogue.

COMBINATION SHELF LOAD AND SHELF DEPTH