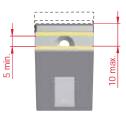

# **KALABRONE MINI**

KALABRONE MINI is the new shelf support for free-standing shelves created by Italiana Ferramenta Srl. Boasting a captivating design, it perfectly meets the actual market demands.

It is suitable for shelves from 5 to 10mm thick. Its solid structure guarantees a capacity loading of 6 Kg, including the weight of the glass shelf, for each support with a shelf 150mm deep.

a layer of white soft rubber on both the lower and upper

= 100 pcs.

Recommended fixing countersunk screw type - head Ø 5 mm max.

It is the responsibility of the customer:

to ensure that the wall is of a suitable quality to hold the shelf fixing in place.
to use the proper hardware fittings according to the construction of the wall.