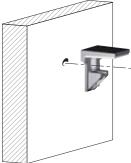

# BRACKET ALIGNMENT

= PZ2

16220080JM

16220080KB

16220080YD

SRw

Glass shelves

Shelf is clamped between

a layer of white soft rubber on both the lower and upper

= 100 pcs.

Recommended fixing countersunk screw type - head Ø 5 mm max.

It is the responsibility of the customer:

to ensure that the wall is of a suitable quality to hold the shelf fixing in place.
to use the proper hardware fittings according to the construction of the wall.